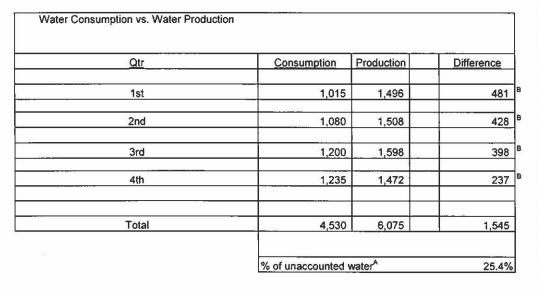

culation is technically Non-Revenue Water, not Unaccounted-for Water. Also, Unaccounted-for Water is no longer recognized by the industry as a valid metric. It is recommended that this report be reconfigured to match current AWWA Water Audit methodology.
- B Consumption (meter reading conducted throughout the month) and production (calculated daily) do not perfectly align for these calculations.
- C Due to the acquisition of Abenaki Water Company in December 2021, the actual consumption for January 2022 were not included in the SAP billing system until February 2022. Therefore, the calculated Lost Water for January 2022 is overstated and the Lost Water for February 2022 is understated. The subsequent consumption amounts were included in the SAP billing system and reported accurately.







| Month     | Lost Water<br>(Million Gallons) |   | Lost Water Explanation                                          |
|-----------|---------------------------------|---|-----------------------------------------------------------------|
| JAN       | 656                             | С | Leaks; flushing; fire flow tests, public works & fire dept use. |
| FEB       | (280)                           | С | Leaks; flushing; fire flow tests, public works & fire dept use. |
| MAR       | 106                             | В | Leaks; flushing; fire flow tests, public works & fire dept use. |
| Q/1 total | 481                             | L |                                                                 |
| APRIL     | 248                             | В | Leaks; flushing; fire flow tests, publ